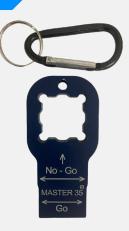

## NO GO GAUGE

- The Master 35 No Go Gauge can be used on all types of 1" Square Drive Impact Wrenches and other brand Impact Sockets and Accessories.
- Developed to help Fitters and Operators decide when to replace worn parts on 1" Square Drive Wrenches and Sockets, Extensions etc.