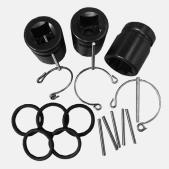

#### PINS, RINGS AND CLIPS

- Steel Pins, 49mm, 57mm and 67mm long
- Natural rubber rings to fit all socket diameters
- Maxi Clips 50mm, 60mm and 70mm