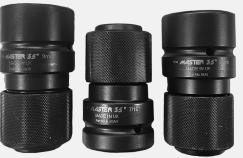

## NO GO GAUGE

- The Master 35 No Go Gauge can be used on all types of 1" Square Drive Impact Wrenches and other brand Impact Sockets and Accessories.
- Developed to help Fitters and Operators decide when to replace worn parts on 1" Square Drive Wrenches and Sockets, Extensions etc.