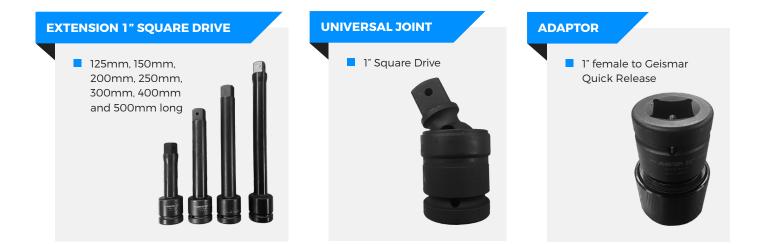

# IMPACT SOCKET DRIVES

- Standard 3/4" and 1"
- Geismar Quick Release
- Robel Quick Release
- Stumec
- Other specials available on request

Geismar Drive

Stumec Drive

1" Square

+44 (0) 141 552 5591 enquiries@airtecinternational.co.uk 40 Couper St, Glasgow, G4 0DL