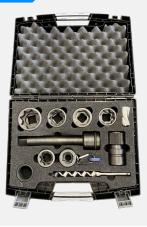

### ACCESSORY TOOLBOX

- Heavy duty toolbox for storing and transporting accessories
- Different versions available. Please contact us for more information

+44 (0) 141 552 5591 enquiries@airtecinternational.co.uk 40 Couper St, Glasgow, G4 0DL