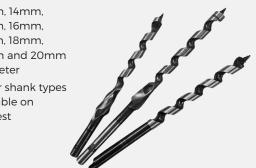

#### SCOTCH NOSE PREMIUM AUGER BITS, 9mm HEX x 245mm LONG

10mm, 13mm, 16mm, 17mm, 18mm, 19mm and 22mm diameter

## **GRAFF SHANK AUGER BITS - SINGLE AND DOUBLE** FLUTE AND WITH COUNTERSUNK CUTTER

Other shank types available on request