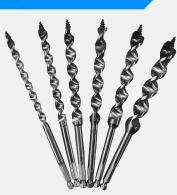

## **GRAFF SHANK AUGER BITS - SINGLE AND DOUBLE** FLUTE AND WITH COUNTERSUNK CUTTER

Other shank types available on request